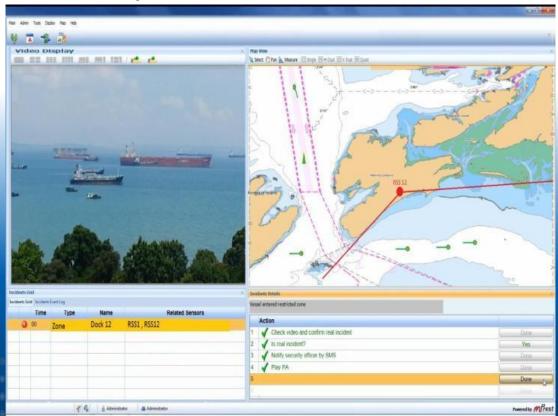

# **SPIRE Solution**

Building a real-time situation picture composed of inputs from radars, EO sensors, and GPS receivers

SPIRE's team and products are at the heart of the development of a Coastal Protection Command and Control System. Deployed worldwide, this system enables building a real-time situation picture composed of inputs from radars, EO sensors, and GPS receivers. This system poses very stringent processing requirements, as huge amounts of sensor input data have to be processed by very sophisticated fusion algorithms, and displayed to a human controller.

## A friendly real-time situational awareness view