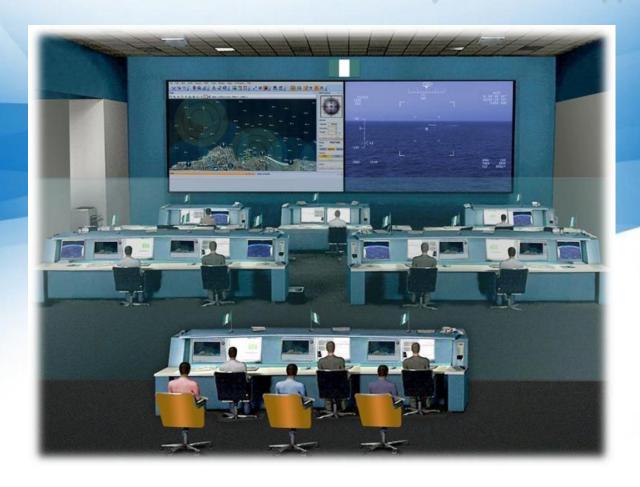

# **SPIRE Solution**

Building a real-time situation picture composed of inputs from radars, EO sensors, and GPS receivers

SPIRE's team and products are at the heart of the development of a Coastal Protection Command and Control System. Deployed worldwide, this system enables building a real-time situation picture composed of inputs from radars, EO sensors, and GPS receivers. This system poses very stringent processing requirements, as huge amounts of sensor input data have to be processed by very sophisticated fusion algorithms, and displayed to a human controller.

# Friendly, common integrated dashboard for Managers, Admins and Personnel